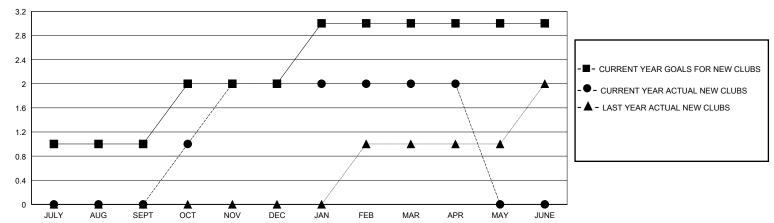

## District 412 A

Results as of: 5/31/2020

| GMT:          |               | LOC         | ATION ZIMBABW | E                     |                         |                         | GMT CA                                             |  |  |
|---------------|---------------|-------------|---------------|-----------------------|-------------------------|-------------------------|----------------------------------------------------|--|--|
|               | Club          | s           |               | Members               |                         |                         |                                                    |  |  |
|               | RESULTS FOR   | R 2019-2020 |               | RESULTS FOR 2019-2020 |                         |                         |                                                    |  |  |
| QUARTER       | NEW CLUB GOAL | NEW CLUBS   | DROPPED CLUBS | QUARTER MEM           | MBER GROWTH NET<br>GOAL | MEMBER GROWTH<br>ACTUAL | DROPPED<br>MEMBERS ACTUAL<br>(including transfers) |  |  |
| JULY/AUG/SEPT | 1             | 0           | 0             | JULY/AUG/SEPT         | 50                      | 12                      | 27                                                 |  |  |
| OCT/NOV/DEC   | 1             | 2           | 1             | OCT/NOV/DEC           | 40                      | 71                      | 84                                                 |  |  |
| JAN/FEB/MAR   | 1             | 0           | 0             | JAN/FEB/MAR           | 40                      | 13                      | 8                                                  |  |  |
| APR/MAY/JUNE  | 0             | 0           | 0             | APR/MAY/JUNE          | 20                      | 0                       | 0                                                  |  |  |

## GOALS AND ACTUAL NEW CLUBS CUMULATIVE

| DROPPED CLUBS: 1 |     | 18 CLUBS OF 47 ADDED 1 OR MORE NEW MEMBERS | GENDER DISTRIBUTION           |              |     |
|------------------|-----|--------------------------------------------|-------------------------------|--------------|-----|
|                  |     | THE THE MEMBER (8                          | MALE                          | 461 (49.30%) |     |
|                  |     |                                            | FEMALE                        | 474 (50.70%) |     |
| DROPPED MEMBERS  |     |                                            |                               | . ,          |     |
| DECEASED         | 1   | CLICK HERE FOR CUMULATIVE                  | TOTAL FAMILY UNIT MEMBERS     |              | 315 |
| CLUB CANCELLED   | 4   | MEMBERSHIP DATA                            | FAMILY MEMBERS PAYING HALF 1' |              | 4-4 |
| OTHER            | 114 |                                            |                               |              | 174 |
| TOTAL            | 119 |                                            |                               |              |     |