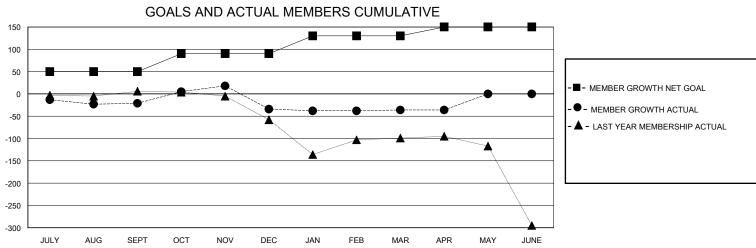

## District 412 A

Results as of: 5/31/2020

| GMT:          |               | LOC         | ATION ZIMBABW | E                     |                         |                         | GMT CA                                             |  |  |
|---------------|---------------|-------------|---------------|-----------------------|-------------------------|-------------------------|----------------------------------------------------|--|--|
|               | Club          | s           |               | Members               |                         |                         |                                                    |  |  |
|               | RESULTS FOR   | R 2019-2020 |               | RESULTS FOR 2019-2020 |                         |                         |                                                    |  |  |
| QUARTER       | NEW CLUB GOAL | NEW CLUBS   | DROPPED CLUBS | QUARTER MEM           | MBER GROWTH NET<br>GOAL | MEMBER GROWTH<br>ACTUAL | DROPPED<br>MEMBERS ACTUAL<br>(including transfers) |  |  |
| JULY/AUG/SEPT | 1             | 0           | 0             | JULY/AUG/SEPT         | 50                      | 12                      | 27                                                 |  |  |
| OCT/NOV/DEC   | 1             | 2           | 1             | OCT/NOV/DEC           | 40                      | 71                      | 84                                                 |  |  |
| JAN/FEB/MAR   | 1             | 0           | 0             | JAN/FEB/MAR           | 40                      | 13                      | 8                                                  |  |  |
| APR/MAY/JUNE  | 0             | 0           | 0             | APR/MAY/JUNE          | 20                      | 0                       | 0                                                  |  |  |

## GOALS AND ACTUAL NEW CLUBS CUMULATIVE

| DROPPED CLUBS: 1 |     | 18 CLUBS OF 47 ADDED 1 OR MORE NEW MEMBERS | GENDER DISTRIBUTION           |              |     |
|------------------|-----|--------------------------------------------|-------------------------------|--------------|-----|
|                  |     | THE THE MEMBER (8                          | MALE                          | 461 (49.30%) |     |
|                  |     |                                            | FEMALE                        | 474 (50.70%) |     |
| DROPPED MEMBERS  |     |                                            |                               | . ,          |     |
| DECEASED         | 1   | CLICK HERE FOR CUMULATIVE                  | TOTAL FAMILY UNIT MEMBERS     |              | 315 |
| CLUB CANCELLED   | 4   | MEMBERSHIP DATA                            | FAMILY MEMBERS PAYING HALF 1' |              | 4-4 |
| OTHER            | 114 |                                            |                               |              | 174 |
| TOTAL            | 119 |                                            |                               |              |     |